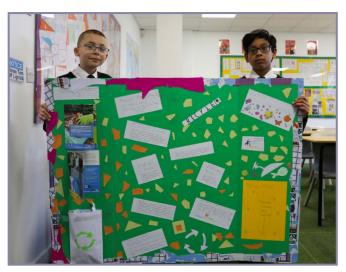

#### **Eco-Committee Launches Recycling Awareness Campaign**

Our Eco-Committee have been busy working on a campaign to promote recycling within the school community. Committee members have designed a series of colourful and informative posters aimed at raising awareness about the benefits of recycling. The largest of the posters will be displayed in a prominent location, ensuring maximum visibility to all members of the school community.

The initiative not only underscores the school's dedication to environmental issues and sustainability, but it also contributes towards the committee's pursuit of three prestigious national awards; Eco-Schools Award, Plastic Clever Schools Award and the Woodland Trust Green Tree School, Silver Award.

"Plastic is a huge problem for pollution, and we should try our best to recycle and stop using it." – Nisha.B

"We should recycle as it helps us live more eco-friendly lives and it helps the environment stay healthy and thrive." – Nate. H