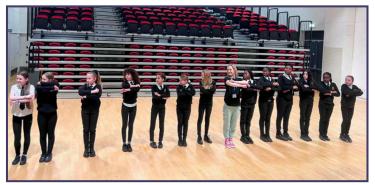

#### **Year 7 Students Learn Irish Dancing**

On Thursday 25<sup>th</sup> April, the Lower Academy welcomed dance instructor Kate from The Education Group, who delivered a series of Irish Dancing sessions to groups of Year 7 students.

Students fully engaged in the high energy activity, learning several different dance routines.

"The dance instructor was nice and very supportive. I learned a lot of dance moves, including the cut." Agata.O

"Taking part in the Irish Dancing was a wonderful experience and a lot of fun." Chinedu.N