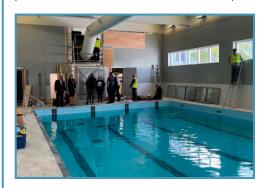

#### **Swimming Pool Update**

The refurbishment of the Lower Academy Swimming Pool remains on track. We look forward to sharing the progress with you and know it will benefit so many students and the local community once the new facilities are ready for use.