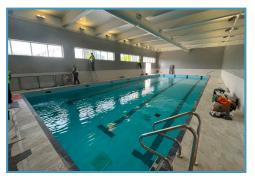

#### **Swimming Pool Update**

The refurbishment of the Lower Academy Swimming Pool remains on track. We look forward to sharing the progress with you and know it will benefit so many students and the local community once the new facilities are ready for use.