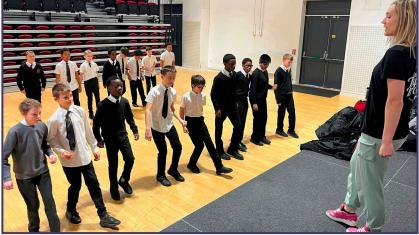

#### **Year 7 Students Learn Irish Dancing**

On Thursday 25<sup>th</sup> April, the Lower Academy welcomed dance instructor Kate from The Education Group, who delivered a series of Irish Dancing sessions to groups of Year 7 students.

Students fully engaged in the high energy activity, learning several different dance routines.

"The dance instructor was nice and very supportive. I learned a lot of dance moves, including the cut." Agata.O

"Taking part in the Irish Dancing was a wonderful experience and a lot of fun." Chinedu.N