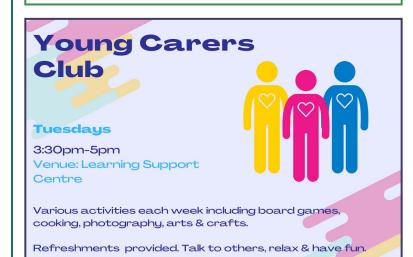

.kooth.com is a free, confidential, safe and anonymous way for young people, aged 11-26, to ask for help from a team of highly qualified and experienced counsellors and support workers.

Kooth is a well-established, award winning online counselling agency and is accredited by The British Association of Psychotherapy and Counselling (BACP).



#### Safeguarding

Safeguarding our students is at the forefront of everything we do. Parents and carers can access information via the following link <a href="https://www.escb.co.uk">www.escb.co.uk</a> which offers guidance and signposts to resources on various safeguarding issues. Please contact our safeguarding officers if you have any concerns about your own child or another student at the Academies.

www.basildonloweracademy.org.uk/safeguarding



#### **Year 7 Students Learn Irish Dancing**

On Thursday 25<sup>th</sup> April, the Lower Academy welcomed dance instructor Kate from The Education Group, who delivered a series of Irish Dancing sessions to groups of Year 7 students.

Students fully engaged in the high energy activity, learning several different dance routines.

"The dance instructor was nice and very supportive. I learned a lot of dance moves, including the cut." Agata.O

"Taking part in the Irish Dancing was a wonderful experience and a lot of fun." Chinedu.N









#### **Absence Procedures**

To report a student absence please visit the Contact Us page via the Basildon Lower Academy website and select the option for Attendance.

- Parents/carers must contact the school by 8.30am each day their child is absent.
- I