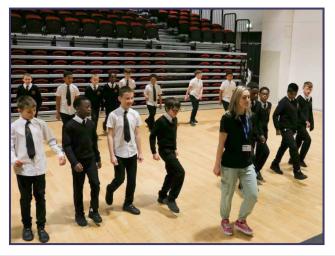

#### **Year 7 Students Learn Irish Dancing**

On Thursday 25<sup>th</sup> April, the Lower Academy welcomed dance instructor Kate from The Education Group, who delivered a series of Irish Dancing sessions to groups of Year 7 students.

Students fully engaged in the high energy activity, learning several different dance routines.

"The dance instructor was nice and very supportive. I learned a lot of dance moves, including the cut." Agata.O

"Taking part in the Irish Dancing was a wonderful experience and a lot of fun." Chinedu.N