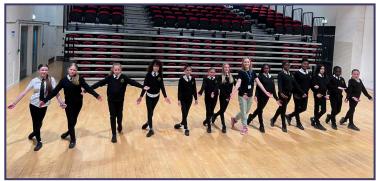

#### **Year 7 Students Learn Irish Dancing**

On Thursday 25<sup>th</sup> April, the Lower Academy welcomed dance instructor Kate from The Education Group, who delivered a series of Irish Dancing sessions to groups of Year 7 students.

Students fully engaged in the high energy activity, learning several different dance routines.

"The dance instructor was nice and very supportive. I learned a lot of dance moves, including the cut." Agata.O

"Taking part in the Irish Dancing was a wonderful experience and a lot of fun." Chinedu.N